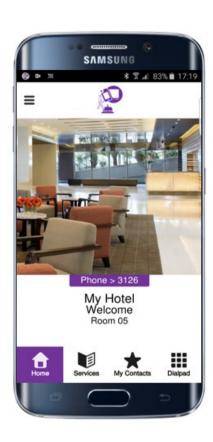

Hotels can take advantage of these connected devices to offer guests a better way to interact with their services and facilities.

The Alcatel-Lucent Enterprise Mobile **Guest Softphone** turns a guest's own mobile device into an extension of their in-room phone. The guest downloads the free application from popular online app stores, and then uses the app to scan a OR code. This auto-configures the app on the guest device based on credentials input by the hotel reception desk, via an easy-to-use web interface. The softphone requires no specific IT infrastructure (no configuration or PBX provisioning), and because the wireless LAN is used to access the service, calls within the hotel network are free of charge, and all outgoing calls are added to the room bill.

### **FEATURES**

- Automatic registration and room association via QR code scanning: guest devices automatically become part of the hotel telephony system and are associated with their respective rooms. No manual provisioning required.
- Enables guest BYOD use, allowing them to access free in-hotel voice communications using their smartphones while within the hotel wireless network.\*
- Hotel-branded Mobile Guest Softphone application available on the Apple<sup>®</sup> App Store and Google<sup>®</sup> Play for guest download.
- Simple dial pad, directory speed dial, and click-to-call
  - Embedded hotel directory to easily contact different hotel services.
  - A private directory for hotel guests for their favorite contacts within the hotel
  - Centralized management via web administration interface.
  - Software development kit (SDK) available to enable integration with existing eConcierge applications (details on the following page).

• Inbound and outbound communications with caller ID for calling or called party.

- Multiple mobile devices can be associated with a room:
  - ¬ Dynamic allocation depending on room occupancy (one or more guest devices).
  - Automatic provisioning of the guests' devices in the hotel suite configuration within the Alcatel-Lucent OmniPCX<sup>®</sup> Enterprise Communication Server.
- WYSIWYG web administration interface and easy customization allow administrators to match hotel branding guidelines and numbering plan, define guest and employee profiles, manage telephony resources, define devices and associate them to rooms, and more.
- Mobile Guest Softphone SDK (APIs) enable telephony services to be integrated into existing eConcierge applications (with support from Alcatel-Lucent Partners).