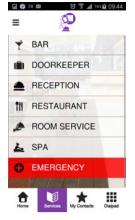

### **FEATURES**

- Automatic registration and room association via QR code scanning: guest devices automatically become part of the hotel telephony system and are associated with their respective rooms. No manual provisioning required.
- Enables guest BYOD use, allowing them to access free in-hotel voice communications using their smartphones while within the hotel wireless network.\*
- Hotel-branded Mobile Guest Softphone application available on the Apple<sup>®</sup> App Store and Google<sup>®</sup> Play for guest download.
- Simple dial pad, directory speed dial, and click-to-call
  - Embedded hotel directory to easily contact different hotel services.
  - A private directory for hotel guests for their favorite contacts within the hotel
  - Centralized management via web administration interface.
  - Software development kit (SDK) available to enable integration with existing eConcierge applications (details on the following page).

• Inbound and outbound communications with caller ID for calling or called party.

- Multiple mobile devices can be associated with a room:
  - ¬ Dynamic allocation depending on room occupancy (one or more guest devices).
  - Automatic provisioning of the guests' devices in the hotel suite configuration within the Alcatel-Lucent OmniPCX<sup>®</sup> Enterprise Communication Server.
- WYSIWYG web administration interface and easy customization allow administrators to match hotel branding guidelines and numbering plan, define guest and employee profiles, manage telephony resources, define devices and associate them to rooms, and more.
- Mobile Guest Softphone SDK (APIs) enable telephony services to be integrated into existing eConcierge applications (with support from Alcatel-Lucent Partners).