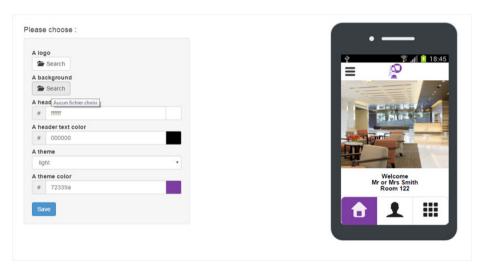

• Inbound and outbound communications with caller ID for calling or called party.

- Multiple mobile devices can be associated with a room:
  - ¬ Dynamic allocation depending on room occupancy (one or more guest devices).
  - Automatic provisioning of the guests' devices in the hotel suite configuration within the Alcatel-Lucent OmniPCX<sup>®</sup> Enterprise Communication Server.
- WYSIWYG web administration interface and easy customization allow administrators to match hotel branding guidelines and numbering plan, define guest and employee profiles, manage telephony resources, define devices and associate them to rooms, and more.
- Mobile Guest Softphone SDK (APIs) enable telephony services to be integrated into existing eConcierge applications (with support from Alcatel-Lucent Partners).