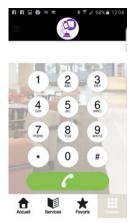

### **FEATURES**

- Automatic registration and room association via QR code scanning: guest devices automatically become part of the hotel telephony system and are associated with their respective rooms. No manual provisioning required.
- Enables guest BYOD use, allowing them to access free in-hotel voice communications using their smartphones while within the hotel wireless network.\*
- Hotel-branded Mobile Guest Softphone application available on the Apple<sup>®</sup> App Store and Google<sup>®</sup> Play for guest download.
- Simple dial pad, directory speed dial, and click-to-call
  - Embedded hotel directory to easily contact different hotel services.
  - A private directory for hotel guests for their favorite contacts within the hotel
  - Centralized management via web administration interface.
  - Software development kit (SDK) available to enable integration with existing eConcierge applications (details on the following page).

• Inbound and outbound communications with caller ID for calling or called party.

- Multiple mobile devices can be associated with a room:
  - ¬ Dynamic allocation depending on room occupancy (one or more guest devices).
  - Automatic provisioning of the guests' devices in the hotel suite configuration within the Alcatel-Lucent OmniPCX<sup>®</sup> Enterprise Communication Server.
- WYSIWYG web administration interface and easy customization allow administrators to match hotel branding guidelines and numbering plan, define guest and employee profiles, manage telephony resources, define devices and associate them to rooms, and more.
- Mobile Guest Softphone SDK (APIs) enable telephony services to be integrated into existing eConcierge applications (with support from Alcatel-Lucent Partners).