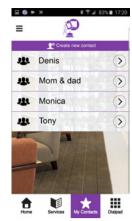

### **FEATURES**

- Automatic registration and room association via QR code scanning: guest devices automatically become part of the hotel telephony system and are associated with their respective rooms. No manual provisioning required.
- Enables guest BYOD use, allowing them to access free in-hotel voice communications using their smartphones while within the hotel wireless network.\*
- Hotel-branded Mobile Guest Softphone application available on the Apple<sup>®</sup> App Store and Google<sup>®</sup> Play for guest download.
- Simple dial pad, directory speed dial, and click-to-call
  - Embedded hotel directory to easily contact different hotel services.
  - A private directory for hotel guests for their favorite contacts within the hotel
  - Centralized management via web administration interface.
  - Software development kit (SDK) available to enable integration with existing eConcierge applications (details on the following page).

• Inbound and outbound communications with caller ID for calling or called party.

- Multiple mobile devices can be associated with a room:
  - ¬ Dynamic allocation depending on room occupancy (one or more guest devices).
  - Automatic provisioning of the guests' devices in the hotel suite configuration within the Alcatel-Lucent OmniPCX<sup>®</sup> Enterprise Communication Server.
- WYSIWYG web administration interface and easy customization allow administrators to match hotel branding guidelines and numbering plan, define guest and employee profiles, manage telephony resources, define devices and associate them to rooms, and more.
- Mobile Guest Softphone SDK (APIs) enable telephony services to be integrated into existing eConcierge applications (with support from Alcatel-Lucent Partners).